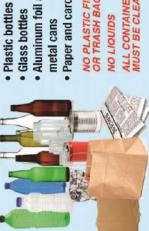

#### Paper and cardboard Aluminum foil and NO PLASTIC FILM OR TRASH BAGS · Glass bottles metal cans

## ALL CONTAINERS MUST BE CLEAN NO LIQUIDS

container, including meat, bones, fish, fruit,

**How?** Place food scraps in your organics