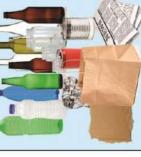

#### Paper and cardboard Aluminum foil and NO PLASTIC FILM OR TRASH BAGS · Glass bottles metal cans

## ALL CONTAINERS MUST BE CLEAN NO LIQUIDS

container, including meat, bones, fish, fruit,

**How?** Place food scraps in your organics