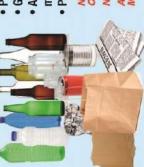

#### Paper and cardboard Aluminum foil and NO PLASTIC FILM OR TRASH BAGS · Glass bottles metal cans

## ALL CONTAINERS MUST BE CLEAN NO LIQUIDS

container, including meat, bones, fish, fruit,

**How?** Place food scraps in your organics