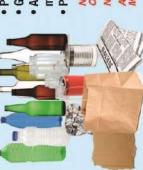

#### Paper and cardboard Aluminum foil and NO PLASTIC FILM OR TRASH BAGS · Glass bottles metal cans

## ALL CONTAINERS MUST BE CLEAN NO LIQUIDS

container, including meat, bones, fish, fruit,

**How?** Place food scraps in your organics