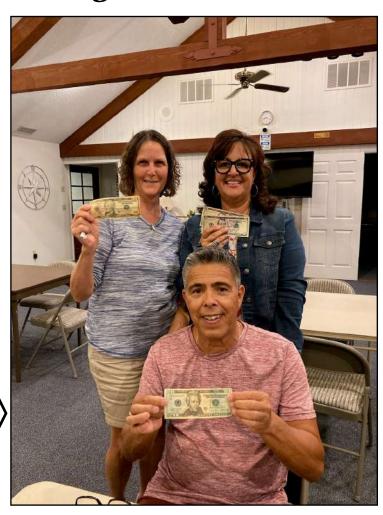

### Come join your QMW neighbors and friends for a new game night!

Bunco is a dice game of chance loaded with fun!

When: Friday

September 15 at 6:30 pm

Where: QMW Clubhouse

Cost: \$5 fee per player

**Snacks Included** 

Contact: Joyce Goble (805) 451-4597

August Winners!