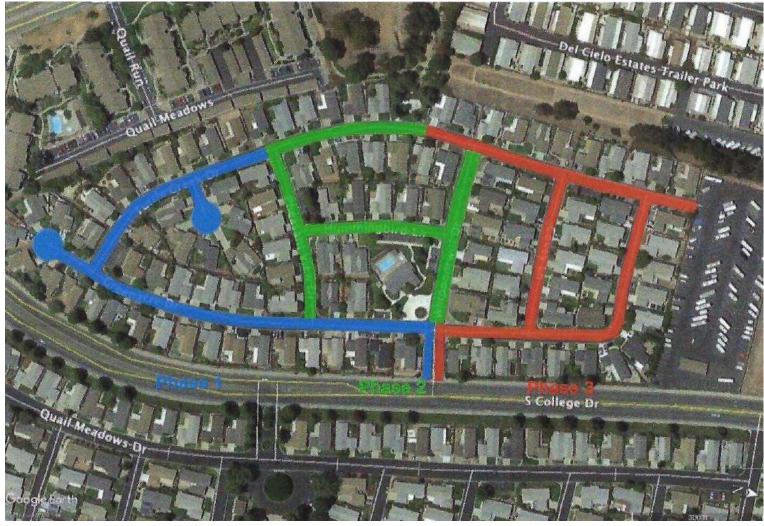

# Site Map & Plan

For Street Resurfacing

Phase 1; Tuesday, 7/11/23 Blue Phase 2; Monday, 7/31/23 Green Phase 3; Monday 8/8/23 Red

- Streets would close at 8am on the date scheduled and open the following day.
- All residents would not be allowed on the streets including Postal service, landscapers, delivery, school bus, etc. This will be a 24+ hour closure.
- All homeowners will need to remove their vehicles off the streets and out of guest parking areas. Guest parking and street parking will be allowed outside the specific area being coated.
- Please notify any and all service providers of the closure, ie Senior care, gardeners, postal service etc.