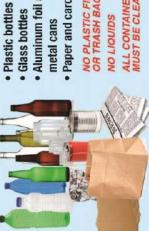

# Paper and cardboard Aluminum foil and NO PLASTIC FILM OR TRASH BAGS · Glass bottles metal cans

# ALL CONTAINERS MUST BE CLEAN NO LIQUIDS

container, including meat, bones, fish, fruit,

**How?** Place food scraps in your organics

Plastic including film and trash Chip bags