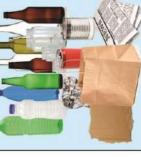

# Paper and cardboard Aluminum foil and NO PLASTIC FILM OR TRASH BAGS · Glass bottles metal cans

# ALL CONTAINERS MUST BE CLEAN NO LIQUIDS

container, including meat, bones, fish, fruit,

**How?** Place food scraps in your organics