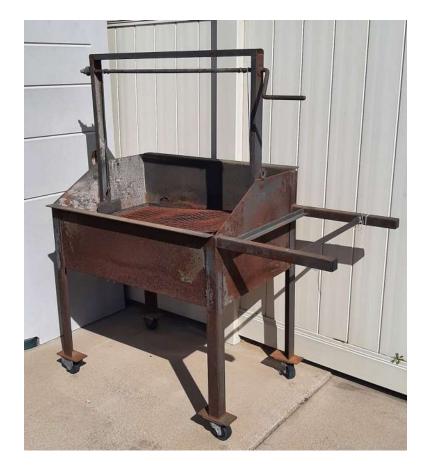

## FOR SALE

5 foot Nexgrill Deluxe dual energy grill with a side gas burner. Canister included. Free to anyone who picks it up.

Irene (805) 714-3256

Santa Maria Style Wood Pit BBQ

\$50 OBO

Call the clubhouse and leave a message.