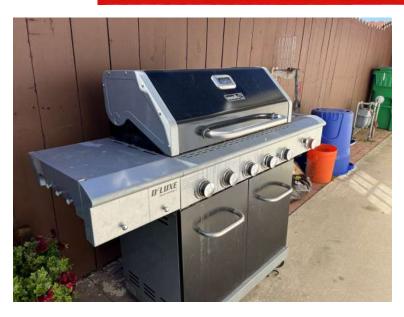

## FOR SALE

5 foot Nexgrill Deluxe dual energy grill with a side gas burner. Canister included. Free to anyone who picks it up.

Irene (805) 714-3256

Santa Maria Style Wood Pit BBQ

\$50 OBO

Call the clubhouse and leave a message.