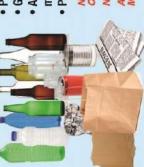

#### Paper and cardboard Aluminum foil and NO PLASTIC FILM OR TRASH BAGS · Glass bottles metal cans